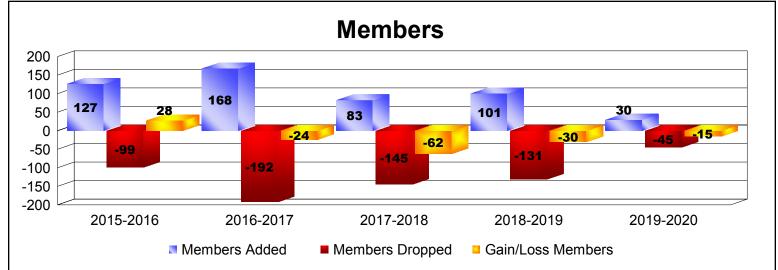

District 13 OH1 As of December 2019 Cumulative

| Year      | New<br>Clubs | Dropped<br>Clubs | Gain/<br>Loss<br>Clubs | New<br>Members | Charter<br>Members | Reinstate<br>Members | Transfer<br>Members | Total<br>Member<br>Added | Total<br>Members<br>Dropped | Gain/<br>Loss<br>Members |
|-----------|--------------|------------------|------------------------|----------------|--------------------|----------------------|---------------------|--------------------------|-----------------------------|--------------------------|
| 2015-2016 | 0            | 0                | 0                      | 111            | 1                  | 5                    | 10                  | 127                      | -99                         | 28                       |
| 2016-2017 | 1            | -1               | 0                      | 136            | 27                 | 3                    | 2                   | 168                      | -192                        | -24                      |
| 2017-2018 | 0            | -1               | -1                     | 80             | 0                  | 0                    | 3                   | 83                       | -145                        | -62                      |
| 2018-2019 | 0            | -1               | -1                     | 96             | 0                  | 2                    | 3                   | 101                      | -131                        | -30                      |
| 2019-2020 | 0            | 0                | 0                      | 27             | 0                  | 3                    | 0                   | 30                       | -45                         | -15                      |
| Average   | 0            | -1               | 0                      | 90             | 6                  | 3                    | 4                   | 102                      | -122                        | -21                      |