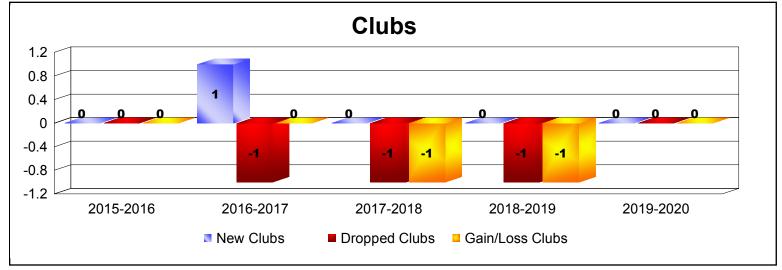

District 13 OH1 As of December 2019 Cumulative

| Year      | New<br>Clubs | Dropped<br>Clubs | Gain/<br>Loss<br>Clubs | New<br>Members | Charter<br>Members | Reinstate<br>Members | Transfer<br>Members | Total<br>Member<br>Added | Total<br>Members<br>Dropped | Gain/<br>Loss<br>Members |
|-----------|--------------|------------------|------------------------|----------------|--------------------|----------------------|---------------------|--------------------------|-----------------------------|--------------------------|
| 2015-2016 | 0            | 0                | 0                      | 111            | 1                  | 5                    | 10                  | 127                      | -99                         | 28                       |
| 2016-2017 | 1            | -1               | 0                      | 136            | 27                 | 3                    | 2                   | 168                      | -192                        | -24                      |
| 2017-2018 | 0            | -1               | -1                     | 80             | 0                  | 0                    | 3                   | 83                       | -145                        | -62                      |
| 2018-2019 | 0            | -1               | -1                     | 96             | 0                  | 2                    | 3                   | 101                      | -131                        | -30                      |
| 2019-2020 | 0            | 0                | 0                      | 27             | 0                  | 3                    | 0                   | 30                       | -45                         | -15                      |
| Average   | 0            | -1               | 0                      | 90             | 6                  | 3                    | 4                   | 102                      | -122                        | -21                      |